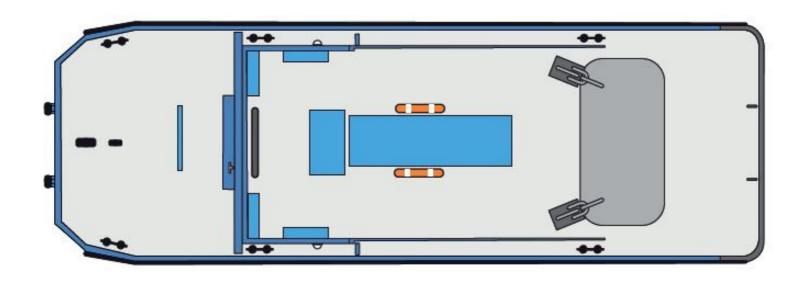

# OTHER EQUIPMENT

- Searchlight,
- Navigation lights,
- Push Bow,
- Tow Hook,
- Stern wire winches,
- Full safety equipment,
- Fitted VHF radio,
- Anchor,
- Manual bilge pump,
- 4 way lifting points,
- Road transportable.