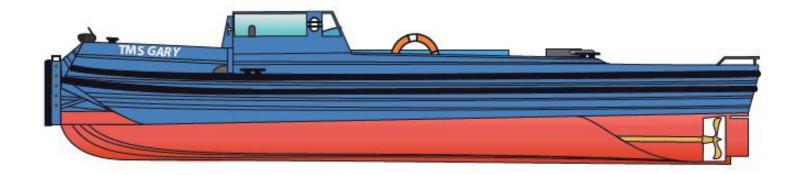

# TMS Gary

2T BP
SHALLOW DRAFT TWIN SCREW
OPEN WORKBOAT

Contact +44 (0) 1626 866066 tmsmaritime.co.uk

### **GENERAL**

Type of Vessel: Schottel Nato Workboat Build Date & Place: 1970 overhauled 1995.

### **DIMENSIONS**

Length OA: 7.49m
Breadth OA: 2.48m
Moulded Depth: 1.38m

Draft: 0.78m

Tonnage: 5.0 tonnes

### **PERFORMANCE**

Cruising Speed: 9Knts

Bollard Pull: 2 Tonne

## **PROPULSION**

Main Engines: 250bhp

Propulsion: Twin Shottell drives.

Electrical system: 24v

# OTHER EQUIPMENT

- Searchlight,
- Navigation lights,
- Push Bow,
- Tow Hook,
- Stern wire winches,
- Full safety equipment,
- Fitted VHF radio,
- Anchor,
- Manual bilge pump,
- 4 way lifting points,
- Road transportable.