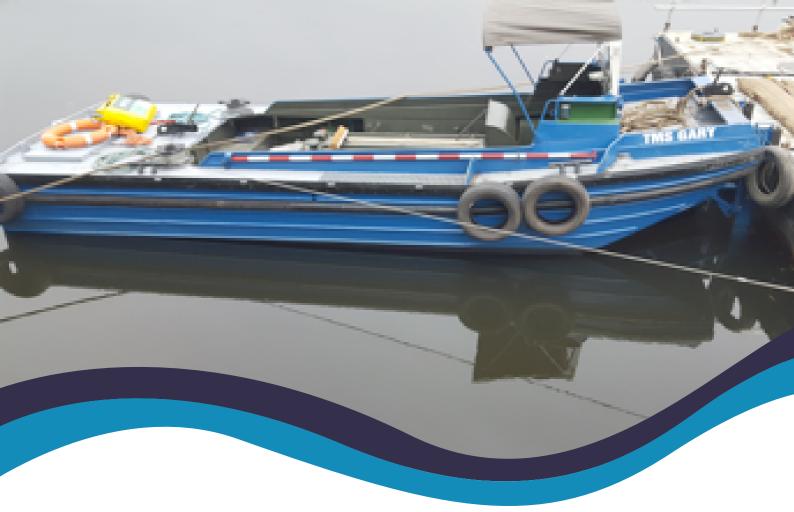

# TMS Gary

2T BP
SHALLOW DRAFT TWIN SCREW
OPEN WORKBOAT

Contact +44 (0) 1626 866066 tmsmaritime.co.uk

### **GENERAL**

Type of Vessel: Schottel Nato Workboat Build Date & Place: 1970 overhauled 1995.

### **DIMENSIONS**

Length OA: 7.49m
Breadth OA: 2.48m
Moulded Depth: 1.38m

Draft: 0.78m

Tonnage: 5.0 tonnes

### **PERFORMANCE**

Cruising Speed: 9Knts

Bollard Pull: 2 Tonne

## **PROPULSION**

Main Engines: 250bhp

Propulsion: Twin Shottell drives.

Electrical system: 24v

# OTHER EQUIPMENT

- Searchlight,
- Navigation lights,
- Push Bow,
- Tow Hook,
- Stern wire winches,
- Full safety equipment,
- Fitted VHF radio,
- Anchor,
- Manual bilge pump,
- 4 way lifting points,
- Road transportable.