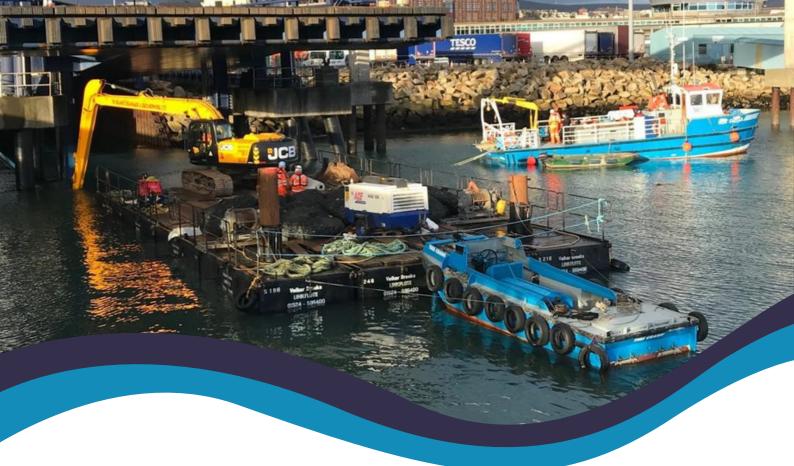

# OTHER EQUIPMENT

- Searchlight,
- Navigation lights,
- Push Bow,
- Tow Hook,
- Stern wire winches,
- Full safety equipment,
- Fitted VHF radio,
- Anchor,
- Manual bilge pump,
- 4 way lifting points,
- Road transportable.