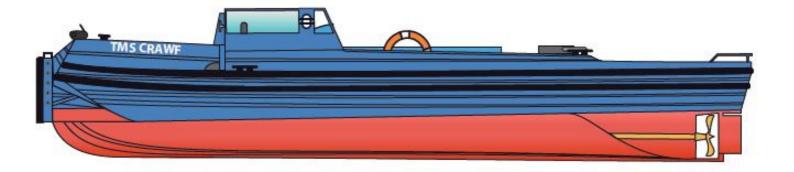

# **TMS Crawf**

2T BP
SHALLOW DRAFT TWIN SCREW
OPEN WORKBOAT

Contact +44 (0) 1626 866066 tmsmaritime.co.uk

### **GENERAL**

Type of Vessel: Schottel Nato Workboat Build Date & Place: 1970 overhauled 1995.

### **DIMENSIONS**

Length OA: 7.49m
Breadth OA: 2.48m
Moulded Depth: 1.38m

Draft: 0.78m

Tonnage: 5.0 tonnes

### **PERFORMANCE**

Cruising Speed: 9Knts

Bollard Pull: 2 Tonne

## **PROPULSION**

Main Engines: 250bhp

Propulsion: Twin Shottell drives.

Electrical system: 24v