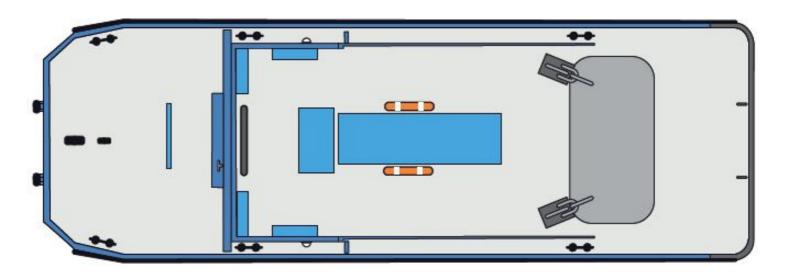

# OTHER EQUIPMENT

- Searchlight,
- Navigation lights,
- Push Bow,
- Tow Hook,
- Stern wire winches,
- Full safety equipment,
- Fitted VHF radio,
- Anchor,
- Manual bilge pump,
- 4 way lifting points,
- Road transportable.