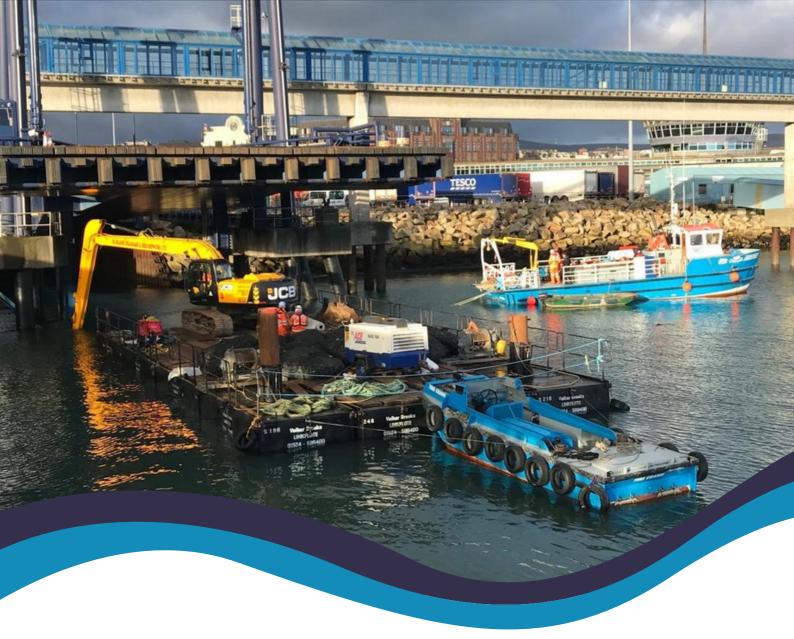

# OTHER EQUIPMENT

- Searchlight,
- Navigation lights,
- Push Bow,
- Tow Hook,
- Stern wire winches,
- Full safety equipment,
- Fitted VHF radio,
- Anchor,
- Manual bilge pump,
- 4 way lifting points,
- Road transportable.