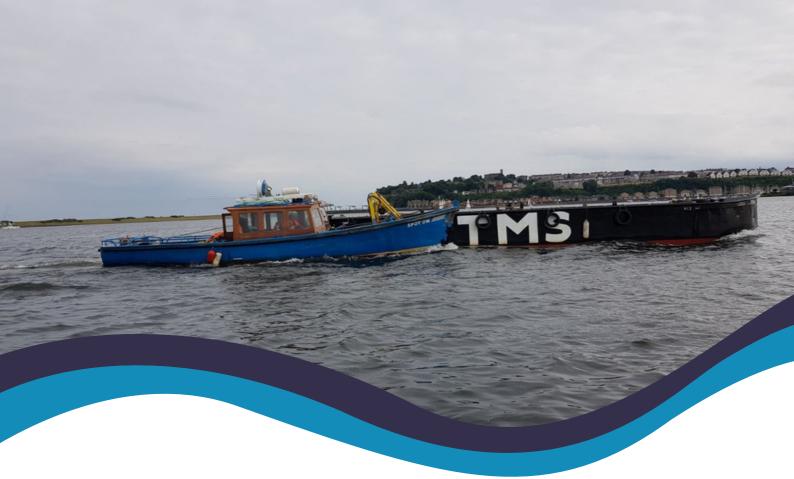

## **PERFORMANCE**

Cruising Speed: 7.5knts

Bollard Pull: 2t

## **DECK EQUIPMENT**

Deck Capstan: Fitted

Towing Hook: Fitted

Welding Set: Installed on request

Burning Set: Installed on request