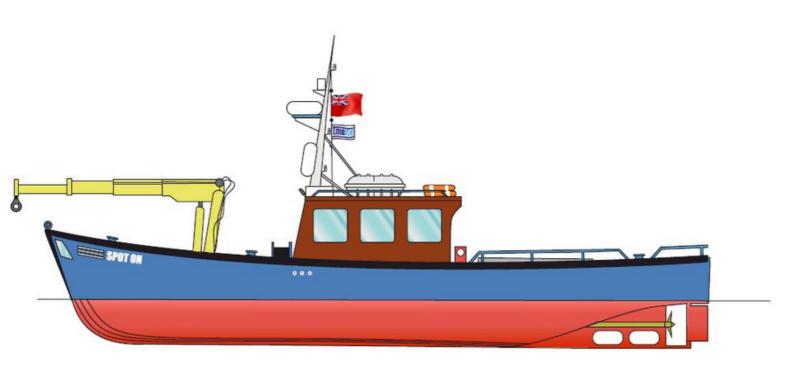

#### **DIMENSIONS**

Length OA: 12.80m

Breadth OA: 3.69m

Moulded Depth: 1.59m

Draft: 1.00m

# **AUXILIARY EQUIPMENT**

Generators: Single Deck Winch, Hydraulic Crane

Electrical System: Full wheelhouse electronics

## **DECK EQUIPMENT**

Deck Capstan: Fitted

Towing Hook: Fitted

Welding Set: Installed on request

Burning Set: Installed on request

#### **ACCOMODATION**

Large Wheelhouse and day accommodation with Galley