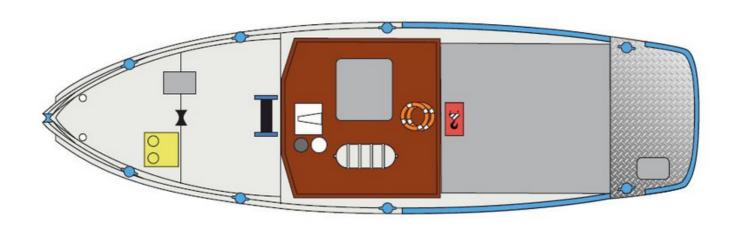

: 1.00m

## **PERFORMANCE**

Cruising Speed: 7.5knts

Bollard Pull: 2t

## **PROPULSION**

Main Engines: John Deere 6068.6 cyl Diesel

Total Power: 167.85kw

Transmissions: PRM 1000 2/1 reduction

Propulsion: 1 Fixed Propeller

# **AUXILIARY EQUIPMENT**

Generators: Single Deck Winch, Hydraulic Crane

Electrical System: Full wheelhouse electronics

## **DECK EQUIPMENT**

Deck Capstan: Fitted

Towing Hook: Fitted

Welding Set: Installed on request

Burning Set: Installed on request

#### **ACCOMODATION**

Large Wheelhouse and day accommodation with Galley

## **NAVIGATION & COMMUNICATION**

Searchlight: Fitted

Compass: Fitted

Radar: Fitted

GPS: Fitted

Echo Sounder: Fitted

VHF Radios: Fitted

Handheld VHF: Fitted

Navtex: Fitted

Chart Plotter: Fitted

AIS: Fitted

GSM Phone: Fitted