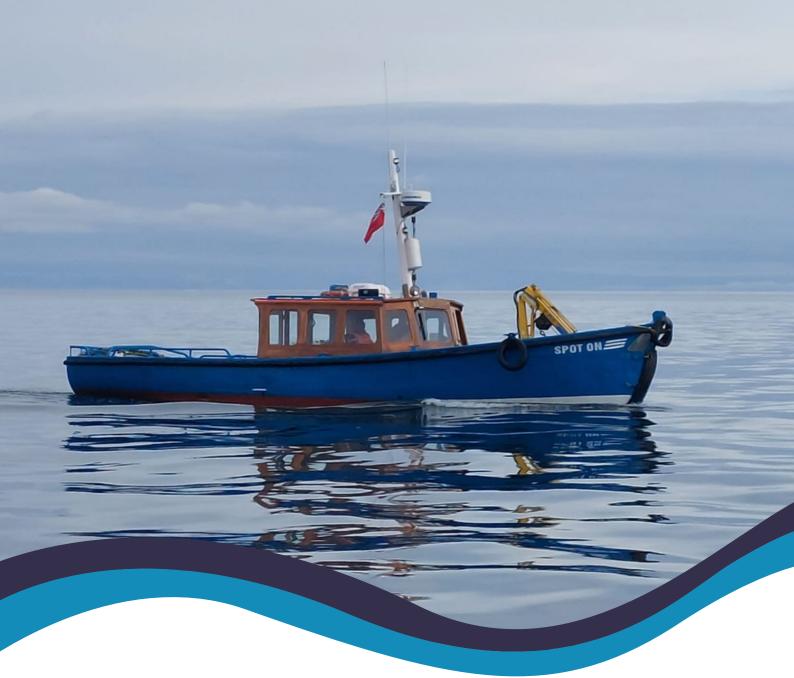

# Spot On

2T BP COASTAL WORKBOAT

Contact +44 (0) 1626 866066 tmsmaritime.co.uk

## **GENERAL**

Type of Vessel: Single Screw, Workboat, Tug

Build Date: 1963,

Certification: Mecal Workboat Cat 3 (20 miles)

#### **DIMENSIONS**

Length OA: 12.80m

Breadth OA: 3.69m

Moulded Depth: 1.59m

Draft: 1.00m