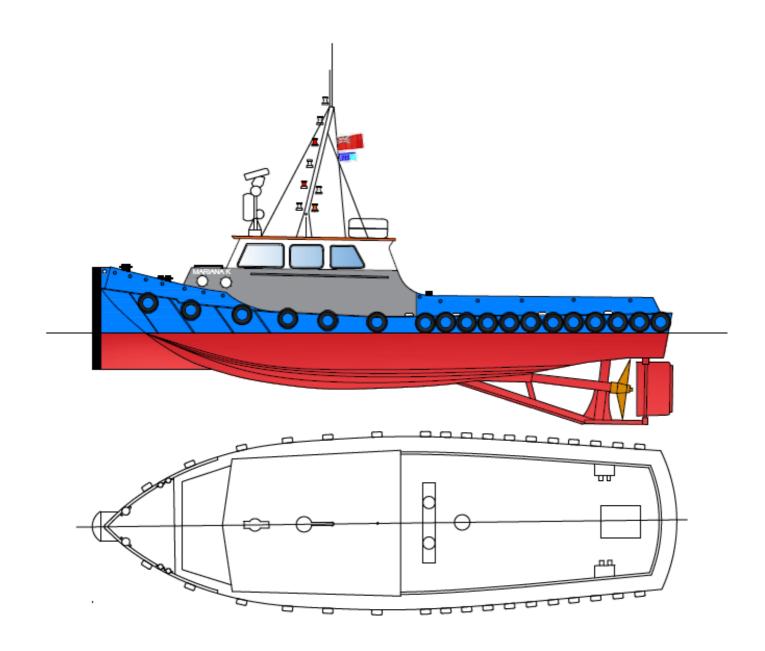

### GENERAL

DIMENSIONS

Length OA:

Breadth OA:

Draft:

Moulded Depth:

**PERFORMANCE** Cruising Speed:

| Type of Vessel:                   | Damen Pushy Cat 46 Workboat     |  |
|-----------------------------------|---------------------------------|--|
| Builder:                          | Damen, Netherlands              |  |
| Build Date & Place: 1971, Holland |                                 |  |
| Certification:                    | Mecal Workboat Cat 3 (20 miles) |  |

14.23m

4.26m

1.75m

1.00m

9knts

5t

## DECK EQUIPMENT

| Deck Capstan: | Fitted                            |
|---------------|-----------------------------------|
| Towing Hook:  | Remote 10t SWL quick release hook |
| Welding Set:  | Installed on request              |
| Burning Set:  | Installed on request              |

PROPULSION

Bollard Pull:

| Main Engines: | Caterpillar 3412 Tr WA Pc 385hp |
|---------------|---------------------------------|
| Total Power:  | 272.0kw                         |
| Propulsion:   | Single screw                    |