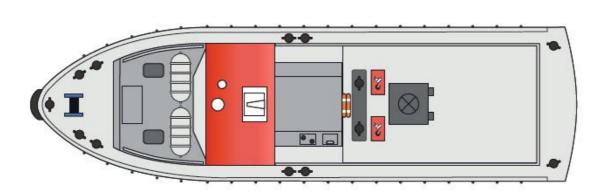

# **ACCOMODATION**

Large Wheelhouse and day accommodation.

Below deck 1 x 4 person cabin, WC and shower, galley.