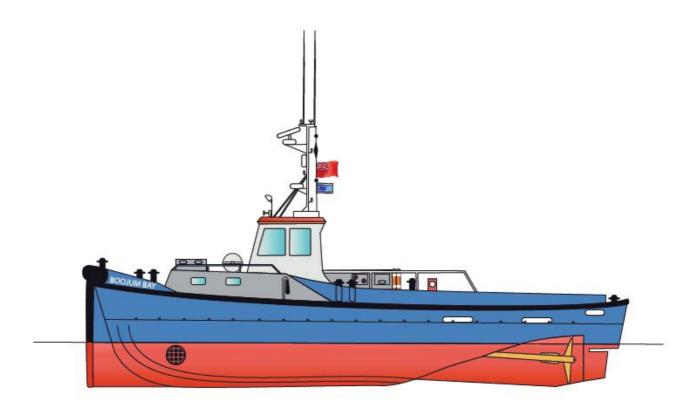

# Boojum Bay

5T BP COASTAL TUG / WORKBOAT

Contact +44 (0) 1626 866066 tmsmaritime.co.uk

## **GENERAL**

Type of Vessel: Single Screw, Workboat, Tug

Builder: J.Van De Glessen

Build Date & Place: 1965, Netherlands. Refit 2015.

Classification: UK Ship Registry / MECAL

Certification: Mecal Workboat Cat 2 (60 miles)

# **DIMENSIONS**

Length OA: 14.66m

Breadth OA: 4.26m

Moulded Depth: 1.64m

Draft: 1.83m max

### **PERFORMANCE**

Cruising Speed: 9knts

Bollard Pull: 5t